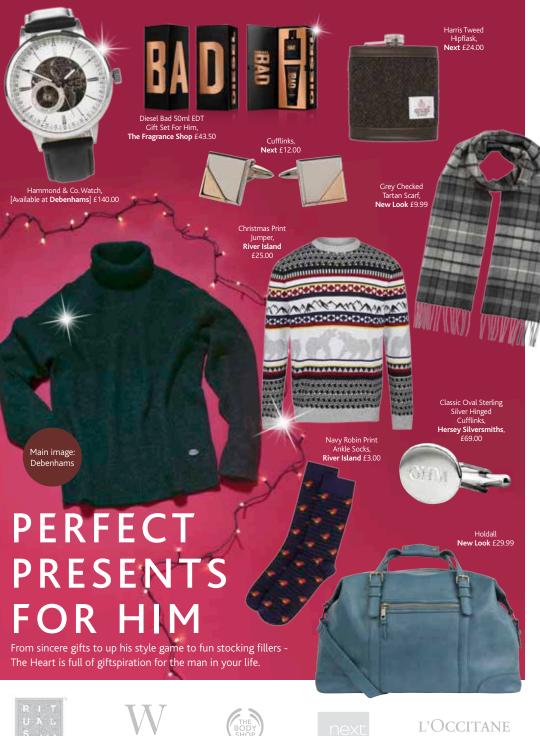

### BEST DRESSED BOY

Make your boy the best dressed on Christmas day with these smart additions to his winter wardrobe.

Jasper Conran Chinos [Available at **Debenhams** £18.00 - £23.00

DE 131

Black Ja

Jumper J by Jasper Conran [Available at **Debenhams**] £42.00

Denton Blazer, Crew Clothing £250.00 Red Patterned Bow Tie, **River Island** £10.00

THE HEART SHOPPING CENTRE MAGAZINE / CHRISTMAS 2016

# DAPPER GENT

The men are suiting and booting it with a strong dose of nostalgia for those more formal occasions this Christmas.

Shirt J by Jasper Conran [Available at **Debenhams**] £40.00

Step Tropic Buxton

Brown Brogue Shoe,

Johnsons Shoes £130.00

Black Smart Shoes, Next £80.00

Accessorize

Printed

Trousers,

River Island £40.00

rochebobois

Main image:

Crew Clothing

11